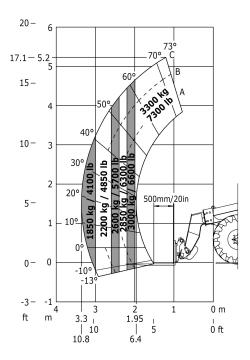

## Load chart

## Machine on tyres with forks - Load chart compliant with EN 474-3 (80%) Metric