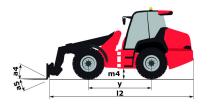

## Dimensional drawing

Siège Social 430 rue de l'Aubinière - 44150 Ancenis Cedex - France Tel: +33(0)2 40 09 10 11 - Fax: +33 (0)2 40 09 10 97 www.manitou.com

This brochure describes versions and configuration options for Manitou products which may be fitted with different equipment. The equipment described in this brochure may be standard, optional or not available depending on version. Manitou reserves the right to change the specifications shown and described at any time and without prior warning. The manufacturer is not liable for the specifications given. For more information, contact your Manitou dealer. Non-contractual document. Product descriptions may differ from actual products. List of specifications is not comprehensive. The logos and visual identity of the company are the property of Manitou and may not be used without authorisation. All rights reserved. The photos and diagrams contained in thisbrochure are provided for information only.

## MLA-T 533-145 V+ - ST5

| Capacities                                                        |     | Metric                                          |
|-------------------------------------------------------------------|-----|-------------------------------------------------|
| Static tipping load with forks (straight)                         |     | 4978 kg                                         |
| Static tipping load with forks (full turn)                        |     | 4147 kg                                         |
| Max. payload with forks as per EN 474-3 (80%)                     |     | 3300 kg                                         |
| Max. lifting height (below forks)                                 | h3  | 5.2 m                                           |
| Max. outreach                                                     | 14  | 3.3 m                                           |
| Reach at max. height                                              |     | 1.2 m                                           |
| Breakout force with bucket                                        |     | 6730 daN                                        |
| Weight and dimensions                                             |     |                                                 |
| Unladen weight (with forks) with 2-post canopy                    |     | 2 kg                                            |
| Unladen weight (with forks) with 4-post canopy                    |     | 8430 kg                                         |
| Unladen weight (with forks)                                       |     | 8430 kg                                         |
| Ground clearance                                                  | m4  | 0.39 m                                          |
|                                                                   | 111 | 5.72 m                                          |
| Overall length to carriage (with hitch)                           |     |                                                 |
| Overall length to carriage (without hitch)                        | l3  | 5.72 m                                          |
| Wheelbase                                                         | У   | 2.5 mm                                          |
| Overall width (over tyres)                                        | b1  | 2.29 m                                          |
| Overall height with cab                                           | h17 | 2.7 m                                           |
| Tilt-up angle                                                     | a4  | 9°                                              |
| Tilt-down angle                                                   | a5  | 156 °                                           |
| External turning radius (over tyres)                              | Wa1 | 4.2 m                                           |
| Articulation angle                                                |     | 45 °                                            |
| Standard tyres                                                    |     | Alliance - A580 - 460/70 R24 159A8              |
| Performances                                                      |     |                                                 |
| Crowd                                                             |     | 3.5 s                                           |
| Dump                                                              |     | 2.7 s                                           |
| Engine                                                            |     |                                                 |
| Engine brand                                                      |     | Deutz                                           |
| Engine model                                                      |     | TCD_4_1_L4                                      |
| Number of cylinders / Capacity of cylinders                       |     | 4 - 4038 cm <sup>3</sup>                        |
| I.C. Engine power rating / Power (kW)                             |     | 143 Hp / 105 kW                                 |
| Max. torque / Engine rotation                                     |     | 550 Nm/m / 1600 tr/min                          |
| Engine cooling system                                             |     | 3 radiators water + intercooler + hydraulic oil |
| Transmission                                                      |     |                                                 |
| Transmission type                                                 |     | M-Varioshift                                    |
| Max. travel speed (may vary according to applicable regulations)  |     | 40 km/h                                         |
| Differential lock                                                 |     | Limited slip differential on front & rear axles |
| Parking brake                                                     |     | Manual                                          |
| Hydraulics                                                        |     |                                                 |
| Hydraulic pump type                                               |     | Load sensing pump                               |
| Hydraulic flow - Pressure                                         |     | 158 I/min / 270 Bar                             |
| Tank capacities                                                   |     |                                                 |
| Hydraulic oil                                                     |     | 150                                             |
| Fuel tank                                                         |     | 150 I                                           |
| Diesel Exhaust fluid (AdBlue® type)                               |     | 10                                              |
| Noise and vibration                                               |     | 101                                             |
| Noise at driving position (LpA) tested following NF EN 12053 norm |     | 72 dB(A)                                        |
| Noise to environment (LwA)                                        |     | 107 dB(A)                                       |
| Vibration to whole hand/arm                                       |     | 2.5 m/s2                                        |
|                                                                   |     | 2.3 111/52                                      |
| Miscellaneous                                                     |     |                                                 |