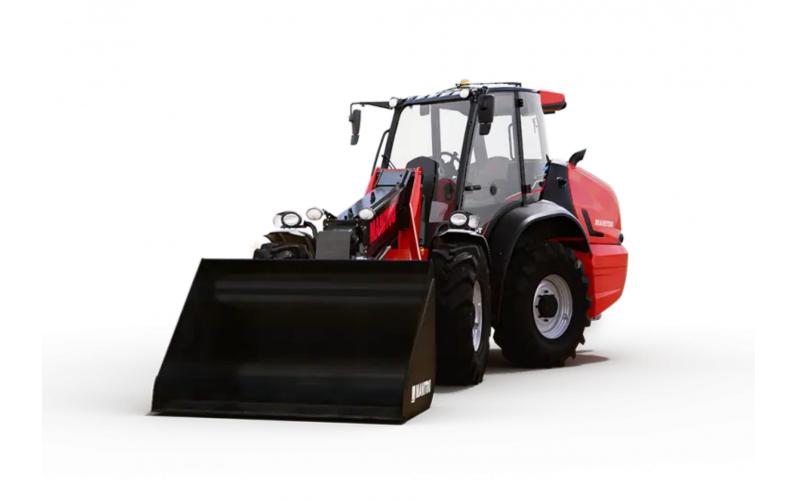

Technical sheet:

## MLA-T 533-145 V+ - ST5





| Capacities                                                        |     | Metric                                          |
|-------------------------------------------------------------------|-----|-------------------------------------------------|
| Static tipping load with forks (straight)                         |     | 4978 kg                                         |
| Static tipping load with forks (full turn)                        |     | 4147 kg                                         |
| Max. payload with forks as per EN 474-3 (80%)                     |     | 3300 kg                                         |
| Max. lifting height (below forks)                                 | h3  | 5.2 m                                           |
| Max. outreach