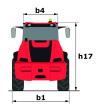

## Dimensional drawing

Siège Social 430 rue de l'Aubinière - 44150 Ancenis Cedex - France Tel: +33(0)2 40 09 10 11 - Fax: +33 (0)2 40 09 10 97 www.manitou.com

This brochure describes versions and configuration options for Manitou products which may be fitted with different equipment. The equipment described in this brochure may be standard, optional or not available depending on version. Manitou reserves the right to change the specifications shown and described at any time and without prior warning. The manufacturer is not liable for the specifications given. For more information, contact your Manitou dealer. Non-contractual document. Product descriptions may differ from actual products. List of specifications is not comprehensive. The logos and visual identity of the company are the property of Manitou and may not be used without authorisation. All rights reserved. The photos and diagrams contained in thisbrochure are provided for information only.

## MLA-T 533-145 V+ - ST5

| Capacities                                                        |     | Metric                                          |
|-------------------------------------------------------------------|-----|-------------------------------------------------|
| Static tipping load with forks (straight)                         |     | 4978 kg                                         |
| Static tipping load with forks (full turn)                        |     | 4147 kg                                         |
| Max. payload with forks as per EN 474-3 (80%)                     |     | 3300 kg                                         |
| Max. lifting height (below forks)                                 | h3  | 5.2 m                                           |
| Max. outreach                                                     | 14  | 3.3 m                                           |
| Reach at max. height                                              |     | 1.2 m                                           |
| Breakout force with bucket                                        |     | 6730 daN                                        |
| Weight and dimensions                                             |     |                                                 |
| Unladen weight (with forks) with 2-post canopy                    |     | 2 kg                                            |
| Unladen weight (with forks) with 4-post canopy                    |     | 8430 kg                                         |
| Unladen weight (with forks)                                       |     | 8430 kg                                         |
| Ground clearance                                                  | m4  | 0.39 m                                          |
|                                                                   | 111 | 5.72 m                                          |
| Overall length to carriage (with hitch)                           |     |                                                 |
| Overall length to carriage (without hitch)                        | l3  | 5.72 m                                          |
| Wheelbase                                                         | У   | 2.5 mm                                          |
| Overall width (over tyres)                                        | b1  | 2.29 m                                          |
| Overall height with cab                                           | h17 | 2.7 m                                           |
| Tilt-up angle                                                     | a4  | 9°                                              |
| Tilt-down angle                                                   | a5  | 156 °                                           |
| External turning radius (over tyres)                              | Wa1 | 4.2 m                                           |
| Articulation angle                                                |     | 45 °                                            |
| Standard tyres                                                    |     | Alliance - A580 - 460/70 R24 159A8              |
| Performances                                                      |     |                                                 |
| Crowd                                                             |     | 3.5 s                                           |
| Dump                                                              |     | 2.7 s                                           |
| Engine                                                            |     |                                                 |
| Engine brand                                                      |     | Deutz                                           |
| Engine model                                                      |     | TCD_4_1_L4                                      |
| Number of cylinders / Capacity of cylinders                       |     | 4 - 4038 cm <sup>3</sup>                        |
| I.C. Engine power rating / Power (kW)                             |     | 143 Hp / 105 kW                                 |
| Max. torque / Engine rotation                                     |     | 550 Nm/m / 1600 tr/min                          |
| Engine cooling system                                             |     | 3 radiators water + intercooler + hydraulic oil |
| Transmission                                                      |     |                                                 |
| Transmission type                                                 |     | M-Varioshift                                    |
| Max. travel speed (may vary according to applicable regulations)  |     | 40 km/h                                         |
| Differential lock                                                 |     | Limited slip differential on front & rear axles |
| Parking brake                                                     |     | Manual                                          |
| Hydraulics                                                        |     |                                                 |
| Hydraulic pump type                                               |     | Load sensing pump                               |
| Hydraulic flow - Pressure                                         |     | 158 I/min / 270 Bar                             |
| Tank capacities                                                   |     |                                                 |
| Hydraulic oil                                                     |     | 150                                             |
| Fuel tank                                                         |     | 150 I                                           |
| Diesel Exhaust fluid (AdBlue® type)                               |     | 10                                              |
| Noise and vibration                                               |     | 101                                             |
| Noise at driving position (LpA) tested following NF EN 12053 norm |     | 72 dB(A)                                        |
| Noise to environment (LwA)                                        |     | 107 dB(A)                                       |
| Vibration to whole hand/arm                                       |     | 2.5 m/s2                                        |
|                                                                   |     | 2.3 111/52                                      |
| Miscellaneous                                                     |     |                                                 |