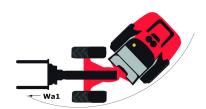

## MLA-T 533-145 V+ - ST5

| Capacities                                                        |     | Metric                                          |
|-------------------------------------------------------------------|-----|-------------------------------------------------|
| Static tipping load with forks (straight)                         |     | 4978 kg                                         |
| Static tipping load with forks (full turn)                        |     | 4147 kg                                         |
| Max. payload with forks as per EN 474-3 (80%)                     |     | 3300 kg                                         |
| Max. lifting height (below forks)                                 | h3  | 5.2 m                                           |
| Max. outreach                                                     | 14  | 3.3 m                                           |
| Reach at max. height                                              |     | 1.2 m                                           |
| Breakout force with bucket                                        |     | 6730 daN                                        |
| Weight and dimensions                                             |     |                                                 |
| Unladen weight (with forks) with 2-post canopy                    |     | 2 kg                                            |
| Unladen weight (with forks) with 4-post canopy                    |     | 8430 kg                                         |
| Unladen weight (with forks)                                       |     | 8430 kg                                         |
| Ground clearance                                                  | m4  | 0.39 m                                          |
|                                                                   | 111 | 5.72 m                                          |
| Overall length to carriage (with hitch)                           |     |                                                 |
| Overall length to carriage (without hitch)                        | l3  | 5.72 m                                          |
| Wheelbase                                                         | У   | 2.5 mm                                          |
| Overall width (over tyres)                                        | b1  | 2.29 m                                          |
| Overall height with cab                                           | h17 | 2.7 m                                           |
| Tilt-up angle                                                     | a4  | 9°                                              |
| Tilt-down angle                                                   | a5  | 156 °                                           |
| External turning radius (over tyres)                              | Wa1 | 4.2 m                                           |
| Articulation angle                                                |     | 45 °                                            |
| Standard tyres                                                    |     | Alliance - A580 - 460/70 R24 159A8              |
| Performances                                                      |     |                                                 |
| Crowd                                                             |     | 3.5 s                                           |
| Dump                                                              |     | 2.7 s                                           |
| Engine                                                            |     |                                                 |
| Engine brand                                                      |     | Deutz                                           |
| Engine model                                                      |     | TCD_4_1_L4                                      |
| Number of cylinders / Capacity of cylinders                       |     | 4 - 4038 cm <sup>3</sup>                        |
| I.C. Engine power rating / Power (kW)                             |     | 143 Hp / 105 kW                                 |
| Max. torque / Engine rotation                                     |     | 550 Nm/m / 1600 tr/min                          |
| Engine cooling system                                             |     | 3 radiators water + intercooler + hydraulic oil |
| Transmission                                                      |     |                                                 |
| Transmission type                                                 |     | M-Varioshift                                    |
| Max. travel speed (may vary according to applicable regulations)  |     | 40 km/h                                         |
| Differential lock                                                 |     | Limited slip differential on front & rear axles |
| Parking brake                                                     |     | Manual                                          |
| Hydraulics                                                        |     |                                                 |
| Hydraulic pump type                                               |     | Load sensing pump                               |
| Hydraulic flow - Pressure                                         |     | 158 I/min / 270 Bar                             |
| Tank capacities                                                   |     |                                                 |
| Hydraulic oil                                                     |     | 150                                             |
| Fuel tank                                                         |     | 150 I                                           |
| Diesel Exhaust fluid (AdBlue® type)                               |     | 10                                              |
| Noise and vibration                                               |     | 101                                             |
| Noise at driving position (LpA) tested following NF EN 12053 norm |     | 72 dB(A)                                        |
| Noise to environment (LwA)                                        |     | 107 dB(A)                                       |
| Vibration to whole hand/arm                                       |     | 2.5 m/s2                                        |
|                                                                   |     | 2.3 111/52                                      |
| Miscellaneous                                                     |     |                                                 |